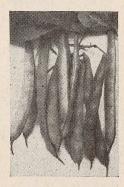

## BEANS for Eating Fresh for Canning, for Drying

#### STECKLER'S GARDEN BEANS

Culture. Plant up to Sept. 20th. Sow  $1\frac{1}{2}$  to 2 inches deep, 3 to 4 inches apart, in rows  $2\frac{1}{2}$  to 3 feet apart. Cultivate often until plants bloom. Picking often insures longer bearing. Two pounds will plant 100 feet of row, 60 lbs. (bushel) to the acre.

#### DWARF OR BUSH GREEN PODDED

Height of bush 15 to 25 inches. All varieties marketed as green beans except Red Kidney which are left to mature.

Postpaid Not Prepaid Lb. 5 lbs. 15 lbs. 60 lbs. Bu. 

 (10c packets)
 3.35